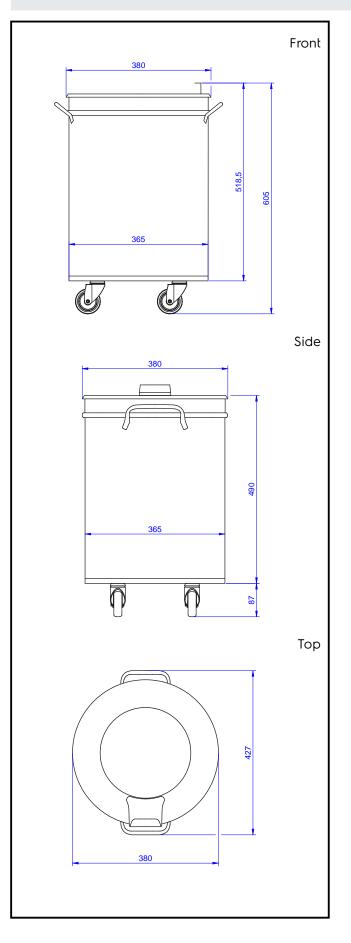

## Key Information:

| External dimensions,<br>Width:  |        |
|---------------------------------|--------|
| 132926 (NCVR50)                 | 380 mm |
| External dimensions,<br>Depth:  | 427 mm |
| External dimensions,<br>Height: | 605 mm |